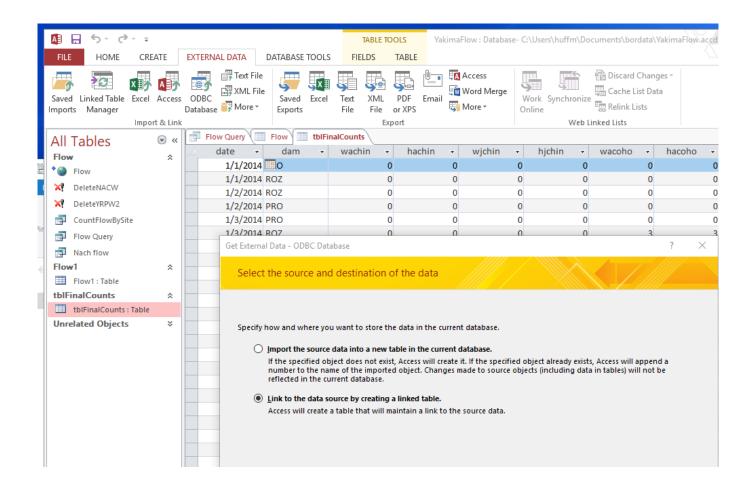

# access odbc driver 32 bit

Omnisphere 2, 5 And High Sierra

I removed all of the Office 2003 components and opened Access 2007 It did an installation notice upon opening, but works just fine.. accdb) Could this problem be due to a Microsoft update Quoted from: This release does not include Microsoft Jet, the Microsoft Jet OLE DB Provider or ODBC driver, the Desktop Database ODBC Drivers, or the Visual FoxPro ODBC Driver.. Is this common for the drivers not to be there, when you have Access installed Anyway, where can I find and download the latest MS Access ODBC Driver for MS Access 2003 Thanks.. Access 2013 Odbc Driver To ConnectAccess 2013 Odbc Driver To ConnectYour question is about the ODBC driver, which -- if it isnt there -- probably means that you have to re-install Access. 0041d406d9 Search Results