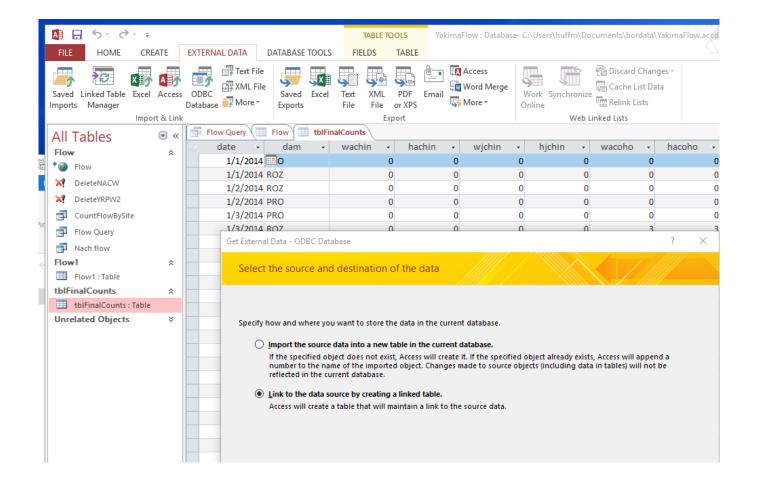

# access odbc driver 32 bit

Omnisphere 2, 5 And High Sierra

I removed all of the Office 2003 components and opened Access 2007 It did an installation notice upon opening, but works just fine.. accdb) Could this problem be due to a Microsoft update Quoted from: This release does not include Microsoft Jet, the Microsoft Jet OLE DB Provider or ODBC driver, the Desktop Database ODBC Drivers, or the Visual FoxPro ODBC Driver.. Is this common for the drivers not to be there, when you have Access installed Anyway, where can I find and download the latest MS Access ODBC Driver for MS Access 2003 Thanks.. Access 2013 Odbc Driver To ConnectAccess 2013 Odbc Driver To ConnectYour question is about the ODBC driver, which -- if it isnt there -- probably means that you have to re-install Access. 0041d406d9 Search Results